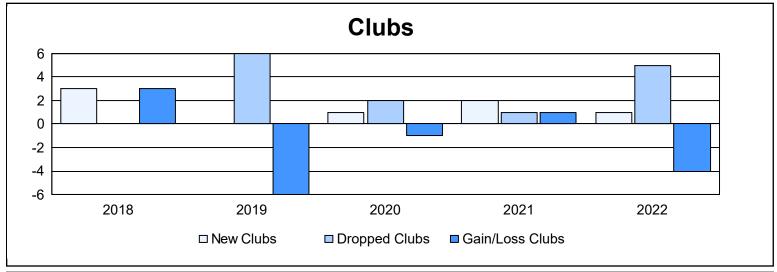

District LC 12 As of June 2022 Cumulative

| Year      | New<br>Clubs | Dropped<br>Clubs | Gain/<br>Loss<br>Clubs | New<br>Members | Charter<br>Members | Reinstate<br>Members | Transfer<br>Members | Total<br>Member<br>Added | Total<br>Members<br>Dropped | Gain/<br>Loss<br>Members |
|-----------|--------------|------------------|------------------------|----------------|--------------------|----------------------|---------------------|--------------------------|-----------------------------|--------------------------|
| 2017-2018 | 3            | 0                | 3                      | 303            | 72                 | 27                   | 9                   | 411                      | 262                         | 149                      |
| 2018-2019 | 0            | 6                | -6                     | 150            | 23                 | 20                   | 16                  | 209                      | 430                         | -221                     |
| 2019-2020 | 1            | 2                | -1                     | 86             | 35                 | 35                   | 1                   | 157                      | 251                         | -94                      |
| 2020-2021 | 2            | 1                | 1                      | 165            | 50                 | 22                   | 6                   | 243                      | 231                         | 12                       |
| 2021-2022 | 1            | 5                | -4                     | 121            | 24                 | 58                   | 6                   | 209                      | 366                         | -157                     |
| Average   | 1            | 3                | -1                     | 165            | 41                 | 32                   | 8                   | 246                      | 308                         | -62                      |